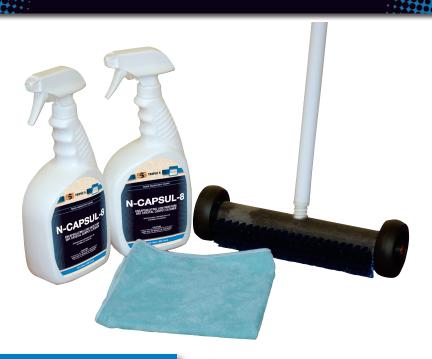

#### **Contents**

- (1) Carpet Brush with Handle and Wheels
- (1) Microfiber Cloth
- (2) Quarts of N-Capsul-8 Encapsulating Carpet Cleaner

## **Description**

For interim carpet maintenance, N-CAPSUL-8 uses advanced cleaning technology to clean carpets by surrounding and encapsulating soil. After the soil dries the crystals containing the soil are easily vacuumed. The low moisture chemistry eliminates the need for rinsing and minimizes carpet down time. Special additives create an anti-resoiling barrier that helps keep carpets cleaner, longer.

## **Spot Cleaning:**

- 1. Spray undiluted product directly onto spots to be cleaned and allow a dwell time of 3-5 minutes.
- 2. Agitate with carpet brush.
- 3. Wait for 20-30 minutes to allow carpet to dry.
- 4. Vacuum carpet thoroughly.