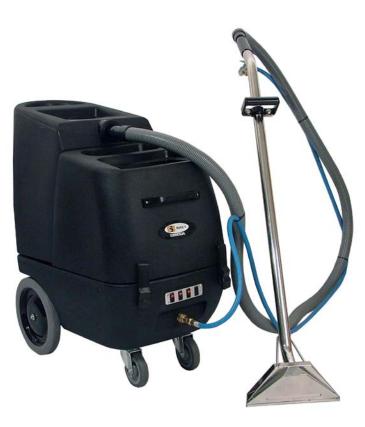

## Scepter PE 120

## PORTABLE CARPET EXTRACTOR

| Prod. No.         | 54114                                  |
|-------------------|----------------------------------------|
| Vacuum Motor      | (2) 2-stage, 9.1 amp                   |
| Air Flow          | 104 cfm                                |
| Water Lift        | 150"                                   |
| Pump              | 100 psi                                |
| Solution Tank     | 12 gallons                             |
| Recovery Tank     | 12 gallons                             |
| Construction      | Roto-Molded Polyethylene               |
| Electrical Cord   | 25' 18/3                               |
| Voltage           | 115 V, 60 Hz                           |
| Tools             | 12" 2-Jet Stainless Steel Wand, 15'    |
|                   | solution/vac hoses                     |
| Machine Weight    | 100 lbs.                               |
| Box Dimensions    | 18"L x 41"W x 47"H                     |
| Shipping Weight   | 112 lbs. (wand 18 lbs.)                |
| Optional Tool Kit | 54131 – 15' Solution & Vac Hose Combo  |
|                   | 54132 - 12" 2-Jet Stainless Steel Wand |
|                   | 54133 – 6" Stainless Steel Stair Tool  |
|                   | w/ Handle                              |
|                   | 54134 – 4" Stainless Steel Upholstery  |
|                   | Tool                                   |
|                   | 54135 – 4" Stainless Steel Upholstery  |
|                   | Tool w/ 10" Hose                       |
|                   | 54137 – Auto Detailing Tool            |
|                   |                                        |

Specifications are subject to change without notice.

The **Scepter PE 120 Portable Carpet Extractor** combines power and capacity with a size and weight that is perfect for a single operator. This extractor's unique design holds two 12-gallon tanks inside a surprisingly compact body for maximum efficiency and portability. It's designed to handle big cleaning jobs quickly and completely, because the unit has great maneuverability and is easy to use. Constructed of durable polyethylene, this extractor handles jobs of all sizes, and is also ideal for daily use.