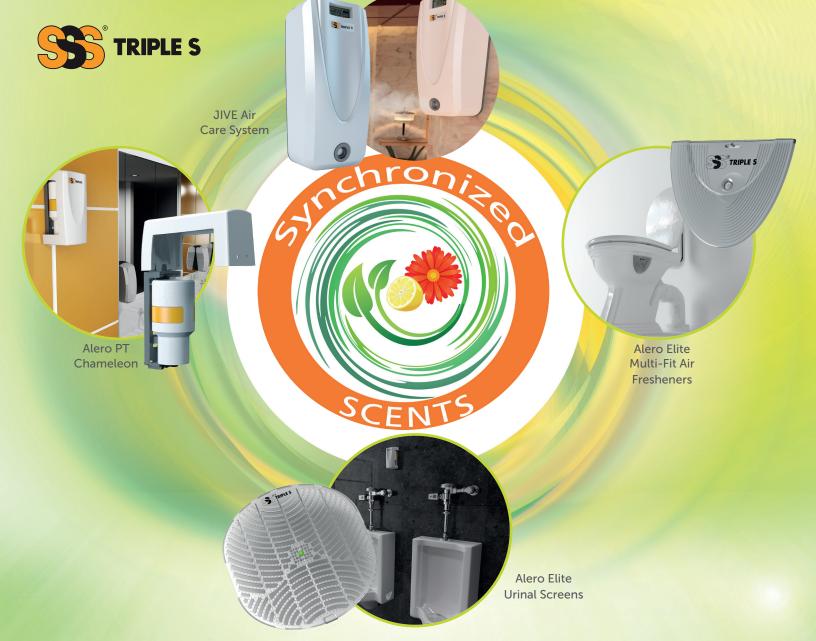

# Coordinated fragrances through different air care systems.

Introducing a pioneering range of cost efficient air freshener products which are VOC exempt and environmentally friendly. With suited fresh fragrances to choose from, there's sure to be one to suit your taste; Citrus Vibe, Floral Fiesta, Lemon & Linen Twist, Mint Cool and Summer Symphony. Our Sychronized Scents range even includes the revolutionary SSS JIVE Air Care System.

# JIVE Air Care System with Vibrating Mesh Technology

Our newest creation. Vibrating Mesh Technology is where a mesh/membrane, with numerous laser cut holes, vibrates at the bottom of the reservoir, and thereby pressures out a mist of very fine droplets through the holes. One JIVE dispenser provides superior air care efficiency than up to 3 aerosol dispensers – fragrancing a room more quickly and for longer (up to 90 days).

# Alero PT Chameleon Air Fresheners with Multi-Phasing Technology

The unique Alero PT Chameleon Air Fresheners with Multi-Phasing technology avoids fragrance fatigue by combining an outer ceramic cartridge and a fragrance core, each containing a unique perfume, for a constantly evolving fragrance for up to 60 days.

## Alero Elite Urinal Screens

The Alero Elite Urinal Screens keep drains and urinals free flowing and smelling fresh for up to 30 days. With an innovative web design, it fits over the drain or urinal catching debris, reducing blocked drains and expensive maintenance.

### Alero Elite Multi-Fit Air Fresheners

Allows for universal air freshening by combatting bad odors for up to 30 days. Multifit and versatile, the suction cup means that it can be used on a variety of surfaces and hung from a variety of objects with a hanging loop.