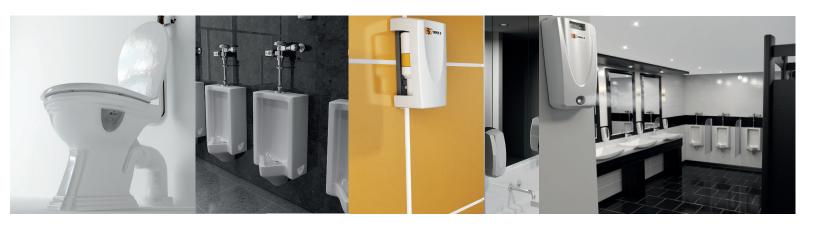

## Alero Elite Urinal Screens

The Alero Elite Urinal Screens keep drains and urinals free flowing and smelling fresh for up to 30 days. With an innovative web design, it fits over the drain or urinal catching debris, reducing blocked drains and expensive maintenance.

### Alero Elite Multi-Fit Air Fresheners

Allows for universal air freshening by combatting bad odors for up to 30 days. Multifit and versatile, the suction cup means that it can be used on a variety of surfaces and hung from a variety of objects with a hanging loop.