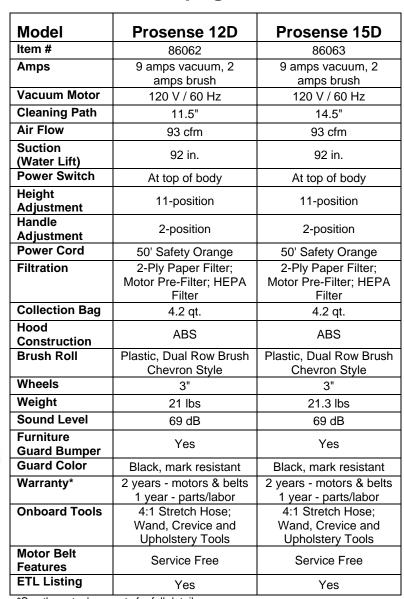

## Product Specifications

## Prosense Series Dual Motor Upright Vacuums

Specifications are subject to change without notice.

Prosense 15D

This line of budget-friendly dual motor upright vacuums is a reliable choice for general vacuuming. The units are designed for dependability, ease of use, and low cost serviceability. Both units feature a plastic, dual row brush roller for extended reliability; a long 50 foot safety orange power cord for improved user productivity, and eleven carpet height adjustments to accommodate low-pile commercial carpet to more plush carpet. Heavy duty long-life, dual 9-amp motors provide all of the power and pickup needed for your daily needs. The models are excellent for building service contractors, hotels, education, food service, and government facilities. Available with 2-ply paper filter bag and HEPA filter. Both units are certified under the Carpet Rug Institute Seal of Approval Program (SOA).