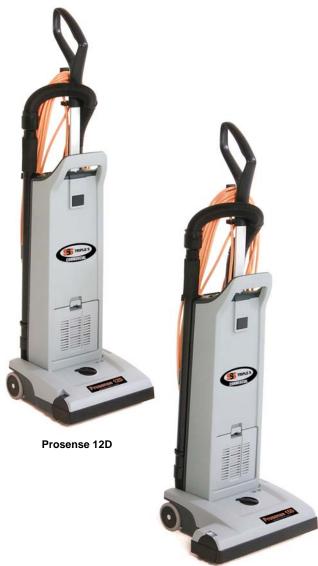

## Prosense Series Dual Motor Upright Vacuums

Specifications are subject to change without notice.

Prosense 15D

This line of budget-friendly dual motor upright vacuums is a reliable choice for general vacuuming. The units are designed for dependability, ease of use, and low cost serviceability. Both units feature a plastic, dual row brush roller for extended reliability; a long 50 foot safety orange power cord for improved user productivity, and eleven carpet height adjustments to accommodate low-pile commercial carpet to more plush carpet. Heavy duty long-life, dual 9-amp motors provide all of the power and pickup needed for your daily needs. The models are excellent for building service contractors, hotels, education, food service, and government facilities. Available with 2-ply paper filter bag and HEPA filter. Both units are certified under the Carpet Rug Institute Seal of Approval Program (SOA).