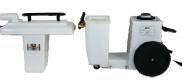

## **CARPET SPOTTER**

WILDCAT, Item No. 86030

1-gallon carpet spotter with wheels, 8' vac. and sol. hoses, 5" hand tool, 25' power cord

Top lifts off for easy filling and emptying.