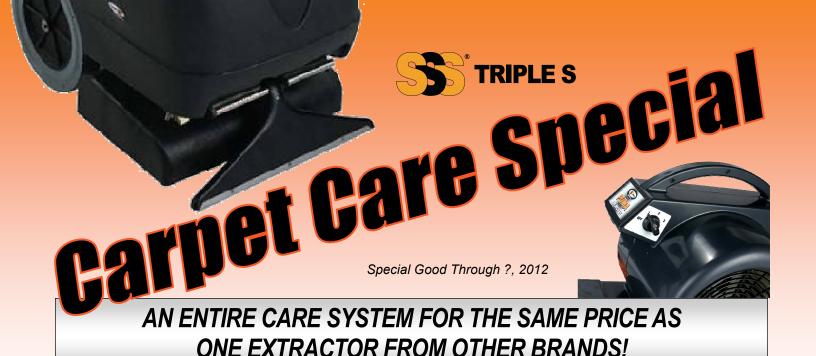

## **CARPET EXTRACTOR**

**BOBCAT 10,** Item No. 86025 16" path, 10-gallon sol. tank, 7-gallon rec. tank, 100 psi, twist-out jets, 55' power cord

The unique clam-shell design makes it easy to service.