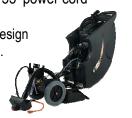

## **AIR MOVER**

**PUMA,** Item No. 86020 3 speeds, 4 height adjustments, .75 hp motor, 42' power cord

> Puma Transport Kit, Item No. 86021 Handle and wheel kit